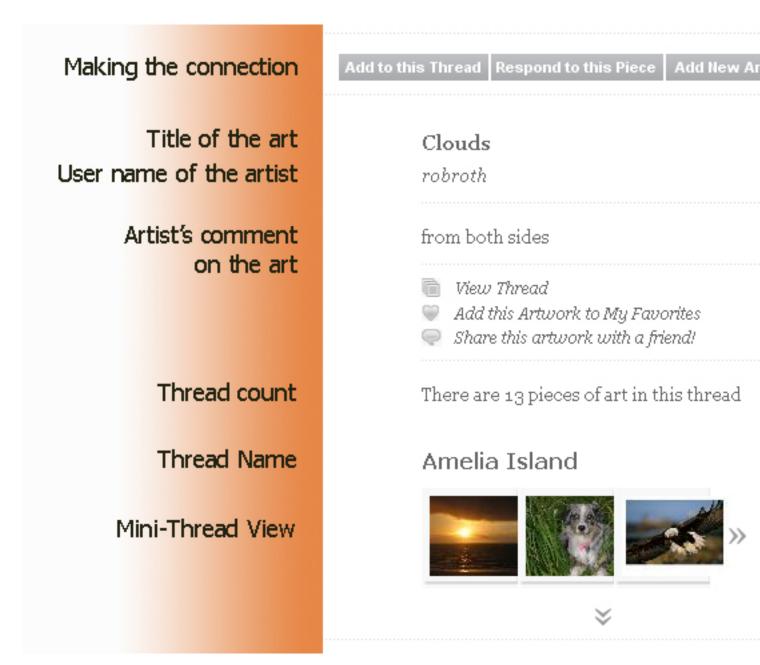

# ArtThread Gallery Help

Using the the Features of the Art Detail page

When you click on an image in the Gallery you arrive here, where you can look at the art in its largest form. Click the art again for a cool "lightbox" effect. To the right of the image is the dashboard for making your art connections on the Gallery, shown below.

## Add to this Thread:

Add to the conversation by placing your art in the thread this art belongs to.

### Respond to this Piece:

Inspired by this piece? Respond directly to this art. The person who placed it will get a message saying they have a response!

#### Add New Art:

Before you can Add to the Thread or Respond to a Piece you will need to have your art in My Gallery. Choose Add New Art and upload all you want! You can come back to this piece easily - it will be the first one in the View History in My Gallery.

#### Mini-Thread View:

This is a small slice of the Thread this art belongs to. In this case, the art is in the Amelia Island Thread, and there are a total of 13 pieces in that Thread. Use the arrows to browse the Thread from here, or choose View Thread for the whole picture.